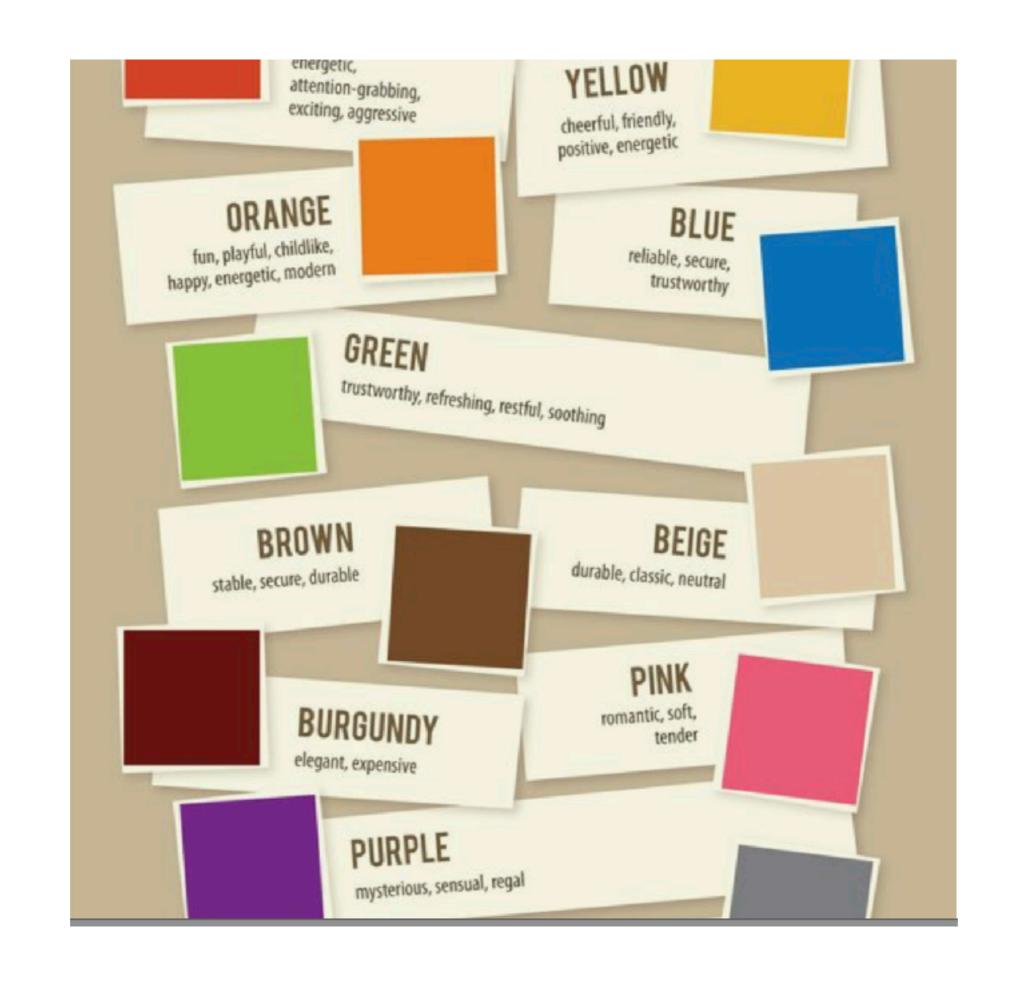

# COLOR makes a DIFFERENCE

EMOTIONAL RESPONSE to COLOR

# THINK PINK BLUE GREEN RED

### TRUE COLORS PERSONALITY TEST

### BLUE

emotionally driven
seeks harmony in groups
enthusiastic
creative
sympathetic

## GOLD

loyalty driven
respects rules and authority
responsible
organized
appreciative

## ORANGE

short-term driven
welcomes change and variety
adventerous
competetive
impulsive

### GREEN

logically driven independent thinker focused efficient analytical

### COOL COLORS

Cool colors tend to have a calming effect on the viewer. Used alone however, these colors can have a cold or impersonal feel, so when choosing cool colors, it may be wise to add a color from another group to avoid this and add warmth to your palette.

### WARM COLORS

Warm colors tend to have an exciting effect. However when these colors are used alone they can overstimulate, generating emotions of anger and violence. When choosing warm tones, adding colors from another group will help to balance this.

### **NEUTRAL COLORS**

Neutral colors are a great selection to mix with cool or warm palettes. They are great for backgrounds in designs, and tend to tone down the use of other bold colors. Black is added to create a darker "shade", while white is added to create a lighter "tint".